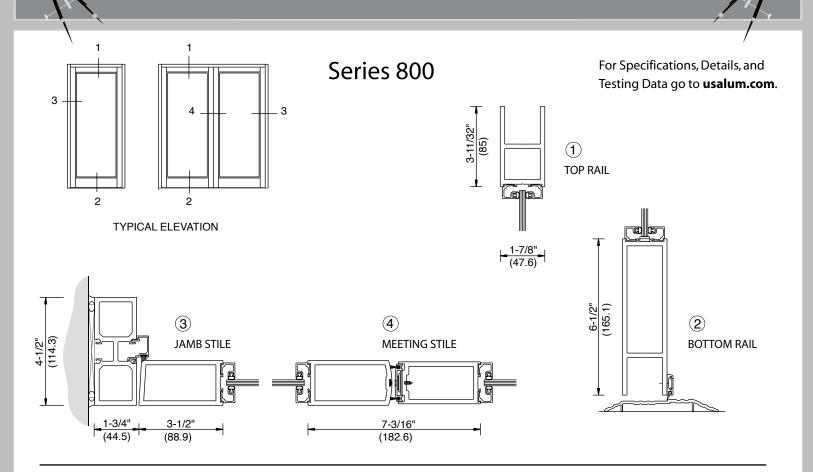

RANCES SERIES 800 & 850 DURAFRONT DOORS



- Series 800 Medium Stile
- Series 850 Wide Stile
- 3/16" (4.8 mm) Wall Thickness
- Lifetime Warranty on Corner Construction
- Mechanically Fastened and Welded Corners
- Heavy-Duty Hinges, Pivot Sets or Continuous Gear Hinge

Durafront Doors and Frames are fabricated from tubular aluminum extrusions with a wall thickness of 3/16" (4.8 mm). These extra strong, long-lasting entrance packages are ideal for locations subjected to extremely high traffic flow. Durafront Entrance Packages are offered for center and offset hung doors. Offset hung doors are supplied with a pair and a half of heavy-duty hinges, pivot sets, or a continuous gear hinge. A variety of custom hardware is available upon request.



## **DURAFRONT SERIES 800/850 TYPICAL DETAILS**





NOT TO SCALE