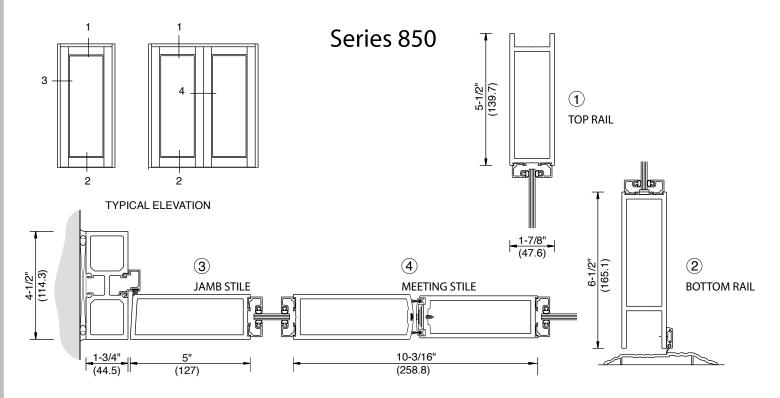

NCES SERIES 800 & 850 DURAFRONT DOORS



- Series 800 Medium Stile
- Series 850 Wide Stile
- 3/16" (4.8 mm) Wall Thickness
- Lifetime Warranty on Corner Construction
- Mechanically Fastened and Welded Corners
- Heavy-Duty Hinges, Pivot Sets or Continuous Gear Hinge

Durafront Doors and Frames are fabricated from tubular aluminum extrusions with a wall thickness of 3/16" (4.8 mm). These extra strong, long-lasting entrance packages are ideal for locations subjected to extremely high traffic flow. Durafront Entrance Packages are offered for center and offset hung doors. Offset hung doors are supplied with a pair and a half of heavy-duty hinges, pivot sets, or a continuous gear hinge. A variety of custom hardware is available upon request.



## **DURAFRONT SERIES 800/850 TYPICAL DETAILS**





NOT TO SCALE